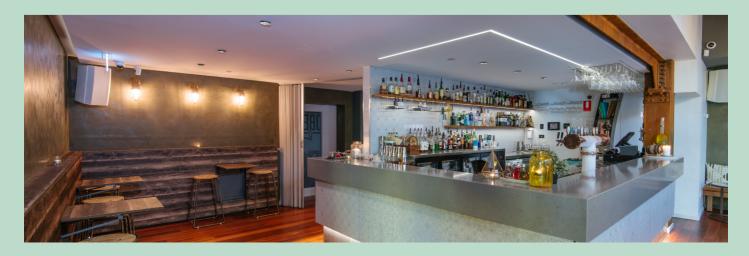

#### LANE BAR & COURTYARD

In a contemporary space, the Lane Bar boasts a dramatic ceiling feature, private bar and outdoor laneway with seating.

The space can be booked with just the Lane Bar, or extended to include the upper courtyard looking over Globe Lane.