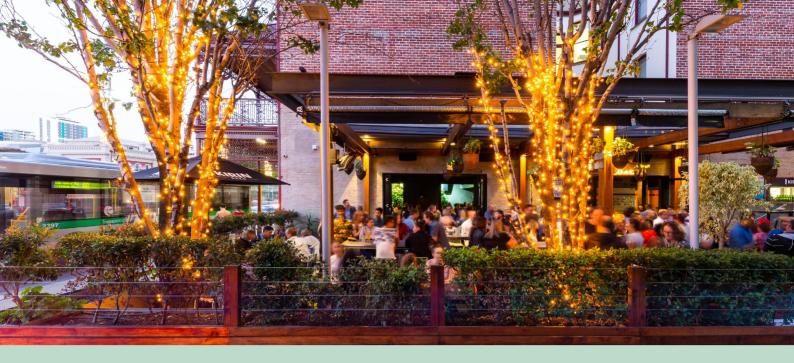

### THE GLOBE BAR

The Globe is one of the oldest remaining pubs in Perth and located in the original Globe Hotel. The modern Globe pays tribute to its origin in a popular drinking and dining space where colonial charm meets modern design. The main bar features a vertical garden, heritage brick wall, timber floorboards, original stain glass windows and spills into the beer garden.

One of the best places to eat in Perth's CBD, The Globe features a large vibrant beer garden and bar, designed to make the most out of Perth's sunshine. The modern Australian menu serves up something for everyone, from bar bites to burgers, and shared platters. An extensive beer list of international and local brews means you will be spoiled for choice, and the seasonally updated wine and cocktail offers something new with each visit.

The Globe offers a variety of private and semi-private function spaces, ideal for any size and style of event. It is the ideal meeting place for birthdays, engagements, corporate events or casual group gatherings.