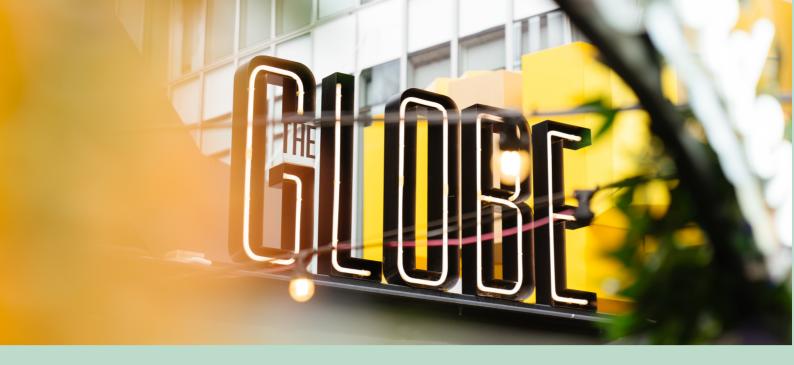

### THE GLOBE BAR

The Globe is one of the oldest remaining pubs in Perth and located in the original Globe Hotel. The modern Globe pays tribute to its origin in a popular drinking and dining space where colonial charm meets modern design. The main bar features a vertical garden, heritage brick wall, timber floorboards, original stain glass windows and spills into the beer garden.

One of the best places to eat in Perth's CBD, The Globe features a large vibrant beer garden and bar, designed to make the most out of Perth's sunshine. The modern Australian menu serves up something for everyone, from bar bites to burgers, and shared platters. An extensive beer list of international and local brews means you will be spoiled for choice, and the seasonally updated wine and cocktail offers something new with each visit.

The Globe offers a variety of private and semi-private function spaces, ideal for any size and style of event. It is the ideal meeting place for birthdays, engagements, corporate events or casual group gatherings.