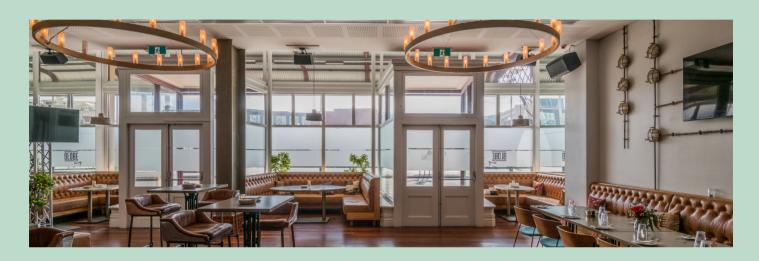

#### **LOUNGE BAR**

The building's history as a famous hardware store is reflected in the Lounge. With a design encompassing a strong industrial feel, softened by recycled timber boards and leather seating. Large bay windows flood the room with natural light. The exclusive space includes a private bar.