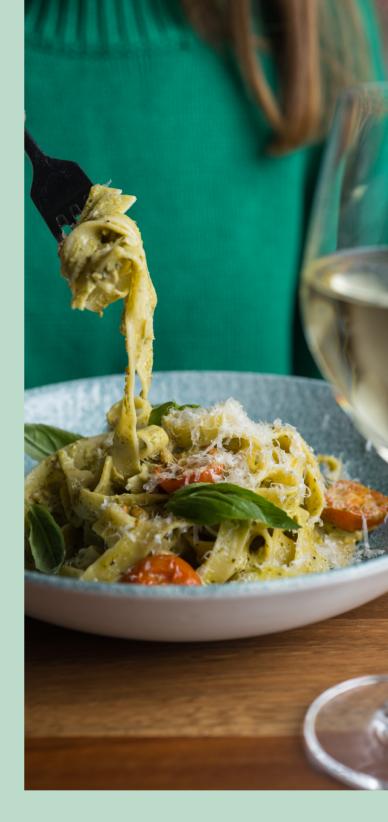

#### FEASTING BUFFET LUNCH

Includes bread, 1 vegetarian pasta, 1 protein with sides and 2 salads

#### **VEGETARIAN**

Pumpkin & almond tortellini, sage, burnt butter & pecorino (vgo)

#### **SELECT ONE PROTEIN**

Grilled barramundi, Vietnamese slaw, nam jim & crispy peanut crumble (Ig)

Crispy skinned chicken supreme, soft polenta, charred greens, chicken jus (lg)

Chargrilled aged rump, crispy potato gratin, greens & peppercorn sauce (lg)

#### **SELECT TWO SALADS**

Caesar salad, gem lettuce, bacon, soft egg, croutons & parmesan (Igo)

Superfood salad, quinoa, roasted pumpkin, pomegranate, cauliflower, feta, citrus dressing (lg) (v) (vgo)

Garden salad, cherry tomato, cucumber, pickled red onion, house dressing (lg) (vg)