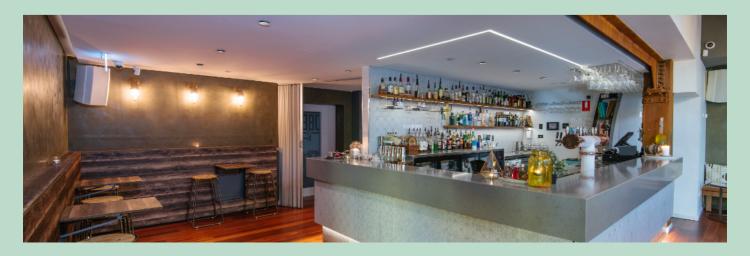

# THE GLOBE BAR

The Globe is one of the oldest remaining pubs in Perth and located in the original Globe Hotel. The modern Globe pays tribute to its origin in a popular drinking and dining space where colonial charm meets modern design. The main bar features a vertical garden, heritage brick wall, timber floorboards, original stain glass windows and spills into the beer garden.

One of the best places to eat in Perth's CBD, The Globe features a large vibrant beer garden and bar, designed to make the most out of Perth's sunshine. The modern Australian menu serves up something for everyone, from bar bites to burgers, and shared platters. An extensive beer list of international and local brews means you will be spoiled for choice, and the seasonally updated wine and cocktail offers something new with each visit.