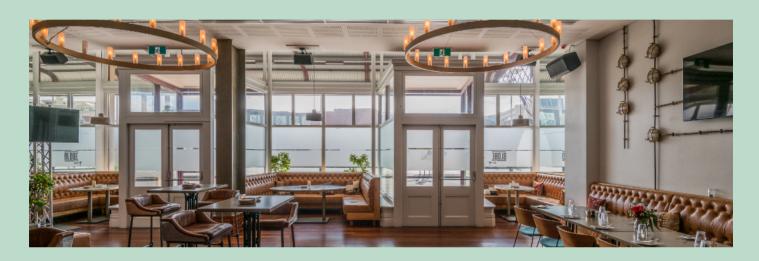

# **LOUNGE BAR**

The building's history as a famous hardware store is reflected in the Lounge. With a design encompassing a strong industrial feel, softened by recycled timber boards and leather seating. Large bay windows flood the room with natural light. The exclusive space includes a private bar.