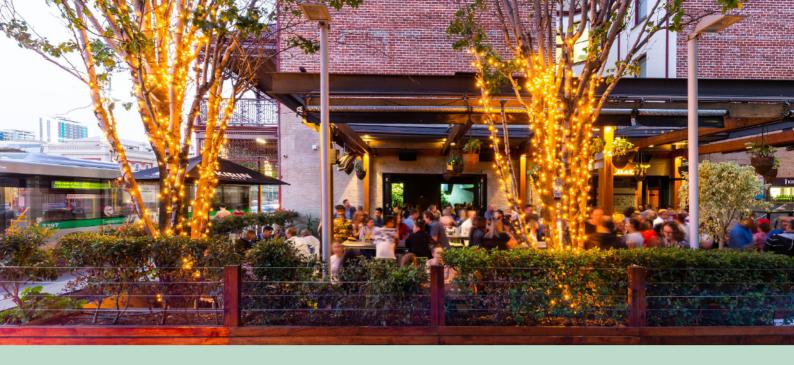

# THE GLOBE BAR

The Globe is one of the oldest remaining pubs in Perth and located in the original Globe Hotel. The modern Globe pays tribute to its origin in a popular drinking and dining space where colonial charm meets modern design. The main bar features a vertical garden, heritage brick wall, timber floorboards, original stain glass windows and spills into the beer garden.

One of the best places to eat in Perth's CBD, The Globe features a large vibrant beer garden and bar, designed to make the most out of Perth's sunshine. The modern Australian menu serves up something for everyone, from bar bites to burgers, and shared platters. An extensive beer list of international and local brews means you will be spoiled for choice, and the seasonally updated wine and cocktail offers something new with each visit.